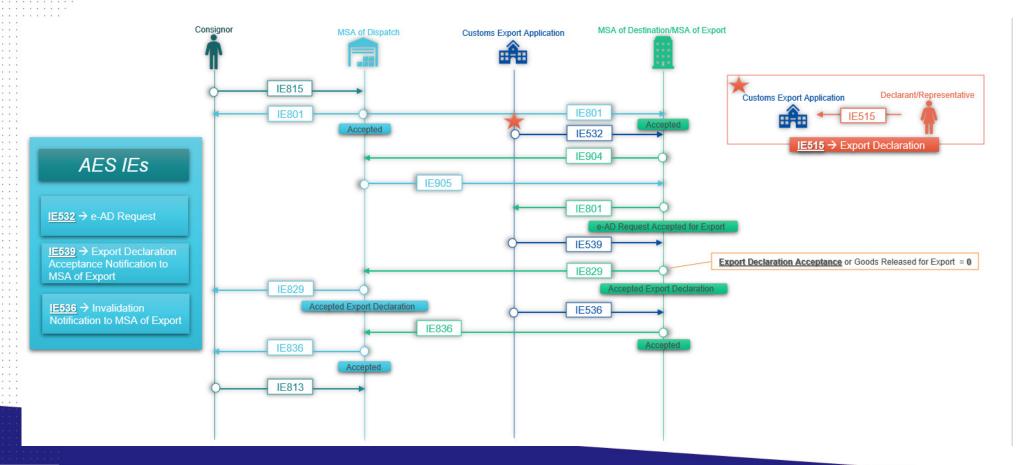

## EXPORT PROCEDURES – LINK WITH AES

## X-check happens in AES (instead of PLDA)

Exchange of messages between EMCS and AES during the different stages of X-checking.

## 2 New states of an e-ad

e-AD Request Accepted for Export Accepted Export Declaration

## 2 main scenarios

Export Operation at Office of Export when MSA of Dispatch same as MSA of Destination/Export Export Operation at Office of Export when MSA of Dispatch different than MSA of Destination/Export

## EXPORT PROCEDURES - NEW MESSAGE IE836

#### IE836 EXPORT DECLARATION INVALIDATION NOTIFICATION TO MSA OF DISPATCH/CONSIGNOR (C\_INV\_DIS)

The export declaration can be invalidated:

After Acceptance but Before Release

(when state of the e-ad is "accepted Export Declaration")

After Acceptance and After Release

(when state of the e-ad is "exporting")

| MESSAGE                       |      |   |      |      |              |
|-------------------------------|------|---|------|------|--------------|
| Message Sender                |      | R | an36 |      |              |
| Message recipient             |      | R | an36 |      |              |
| Date of preparation           |      | R | date |      |              |
| Time of preparation           |      | R | time |      |              |
| Message identifier            |      | R | an44 |      |              |
| Correlation Identifier        |      | D | an44 |      | TR912        |
| EXCISE MOVEMENT               | 999x | R |      |      |              |
| Administrative Reference Code |      | R | an21 |      | R030         |
| Sequence Number               |      | R | n2   |      | R232         |
| EXPORT OPERATION              | 1x   | R |      |      |              |
| MRN                           |      | R | an18 |      |              |
| Invalidation date             |      | R | an10 |      |              |
| CUSTOMS OFFICE OF EXPORT      | 1x   | R |      |      |              |
| Reference Number              |      | R | an8  |      | R032<br>R236 |
|                               |      | _ |      |      | 10200        |
| MSA OF EXPORT                 | 1x   | R |      |      |              |
| Country Code                  |      | R | a2   | BC11 |              |
| GOODS SHIPMENT                | 1x   | R |      |      |              |
| PREVIOUS DOCUMENT             | 999x | R |      |      |              |
| Sequence number               |      | R | n5   |      |              |
| Туре                          |      | R | an4  |      |              |
| Reference number              |      | R | an70 |      |              |