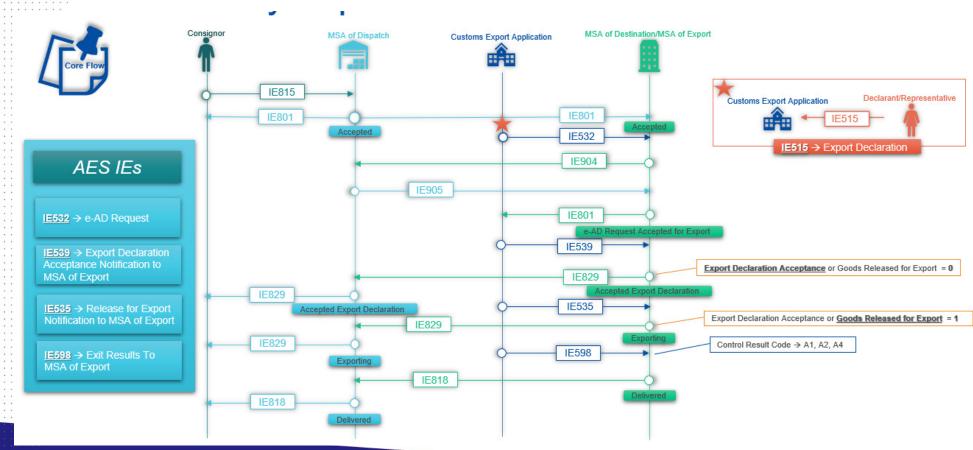

## EXPORT PROCEDURES – LINK WITH AES

## X-check happens in AES (instead of PLDA)

Exchange of messages between EMCS and AES during the different stages of X-checking.

## 2 New states of an e-ad

e-AD Request Accepted for Export Accepted Export Declaration

## 2 main scenarios

Export Operation at Office of Export when MSA of Dispatch same as MSA of Destination/Export Export Operation at Office of Export when MSA of Dispatch different than MSA of Destination/Export

## EXPORT PROCEDURES – LINK WITH AES – HAPPY FLOW

Export Operation at Office of Export followed by Export confirmation of exit (MSA of disp not = MSA of dest/exp)

## EXPORT PROCEDURES – LINK WITH AES

State transition diagram when MS of Dispatch is different than MS of Export (see DDNEA main document)