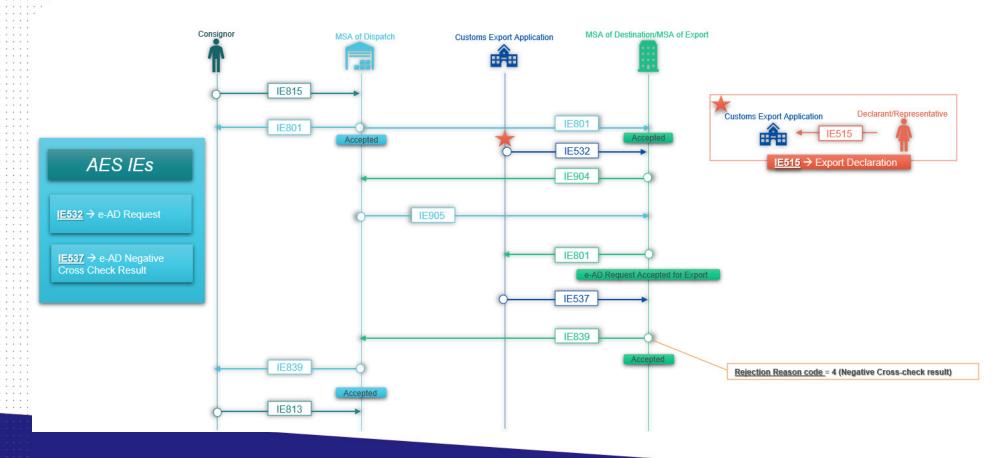

## EXPORT PROCEDURES – LINK WITH AES

## X-check happens in AES (instead of PLDA)

Exchange of messages between EMCS and AES during the different stages of X-checking.

## 2 New states of an e-ad

e-AD Request Accepted for Export Accepted Export Declaration

## 2 main scenarios

Export Operation at Office of Export when MSA of Dispatch same as MSA of Destination/Export Export Operation at Office of Export when MSA of Dispatch different than MSA of Destination/Export

## EXPORT PROCEDURES – LINK WITH AES – HAPPY FLOW

Export Operation at Office of Export followed by Export confirmation of exit (MSA of disp = MSA of dest/exp)

## EXPORT PROCEDURES – LINK WITH AES – HAPPY FLOW

Export Operation at Office of Export followed by Export confirmation of exit (MSA of disp not = MSA of dest/exp)

### IE839 CUSTOMS REJECTION OF E-AD (C\_CUS\_REJ

- IE839 can be used for 3 different purposes:
  - Crosscheck is unsuccessful before release,
  - · Goods are not released for export,
  - other
- Datagroup Consignee Trader is R (removal of C148)
- Datagroup EXPORT CROSS-CHECKING DIAGNOSIS becomes EXPORT DECLARATION INFORMATION
   Depending on C117
- 5 New datagroups
- 2 new conditions (C212 & C213)
- Condition C098 is removed and replaced by C212

New datagroups

**IE839** CUSTOMS REJECTION OF E-AD (C\_CUS\_REJ

| <u>C147</u> · · · · · · · · · · · · · · · · · · · |    | ٠ |
|---------------------------------------------------|----|---|
| Local Reference Number is 'R                      | ,  |   |
| Rejection Reason Code is:                         | :  |   |
| 'Negative Cross-check result'                     |    |   |
| <b>Document Reference Numbe</b>                   | ŗi | S |
| 'R'· · · · · · · · · · · · · · · · · · ·          |    |   |
| Rejection Reason Code is                          | :  |   |
| 'Unsatisfactory Control Result                    | .a | t |
|                                                   |    |   |