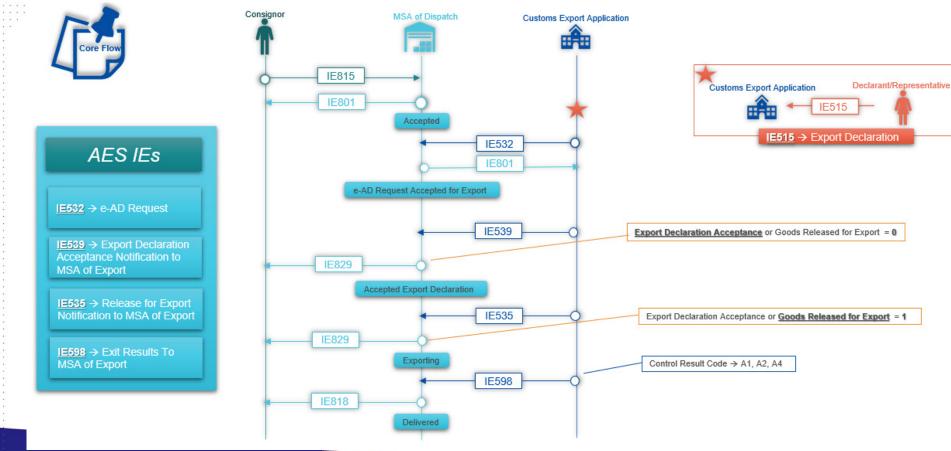

## EXPORT PROCEDURES – LINK WITH AES

## X-check happens in AES (instead of PLDA)

Exchange of messages between EMCS and AES during the different stages of X-checking.

## 2 New states of an e-ad

e-AD Request Accepted for Export Accepted Export Declaration

## 2 main scenarios

Export Operation at Office of Export when MSA of Dispatch same as MSA of Destination/Export Export Operation at Office of Export when MSA of Dispatch different than MSA of Destination/Export

## EXPORT PROCEDURES – LINK WITH AES – HAPPY FLOW

Export Operation at Office of Export followed by Export confirmation of exit (MSA of disp = MSA of dest/exp)