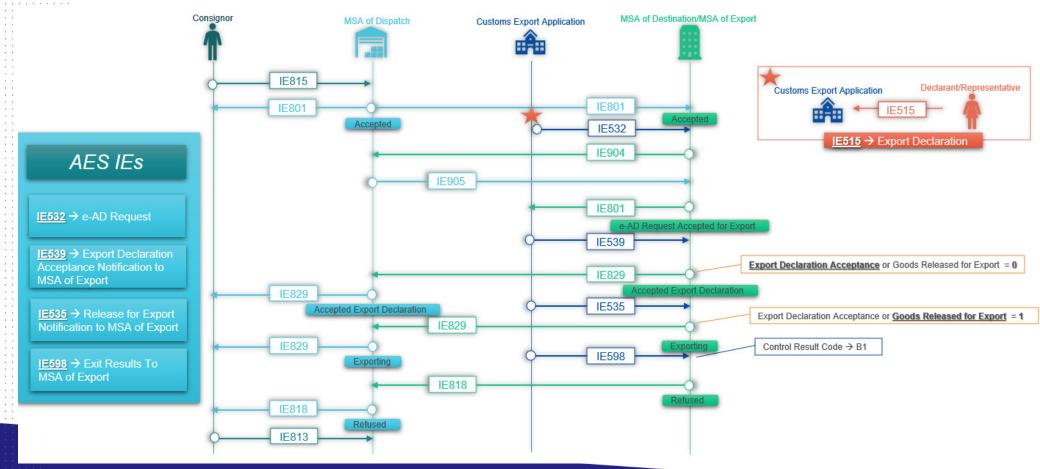

## EXPORT PROCEDURES MOVEMENTS UNDER DUTY SUSPENSION

**ALTERNATIVE SCENARIOS** 

Export Operation at Office of Export followed by Export cancellation of exit (MSA of disp not = MSA of dest/exp)

## **EXPORT PROCEDURES - ALTERNATIVE SCENARIO**

**FINANCE** Export Operation at Office of Export and Export Declaration Rejection due to e-AD Request Rejection

: •••• :: (MSA of disp = MSA of dest/exp)

Export Operation at Office of Export followed by negative cross-checking before the export release and Change of Destination (MSA of disp not = MSA of dest/exp)

Export Operation at Office of Export and movement not released by Customs followed by new export declaration (MSA of disp not = MSA of dest/exp)

Export Operation at Office of Export followed by Export Declaration Invalidation After Acceptance but Before Release, and Change of Destination (MSA of disp not = MSA of dest/exp)

Export Operation at Office of Export followed by Export Declaration Invalidation After Acceptance and after Release, and Change of Destination (MSA of disp not = MSA of dest/exp)