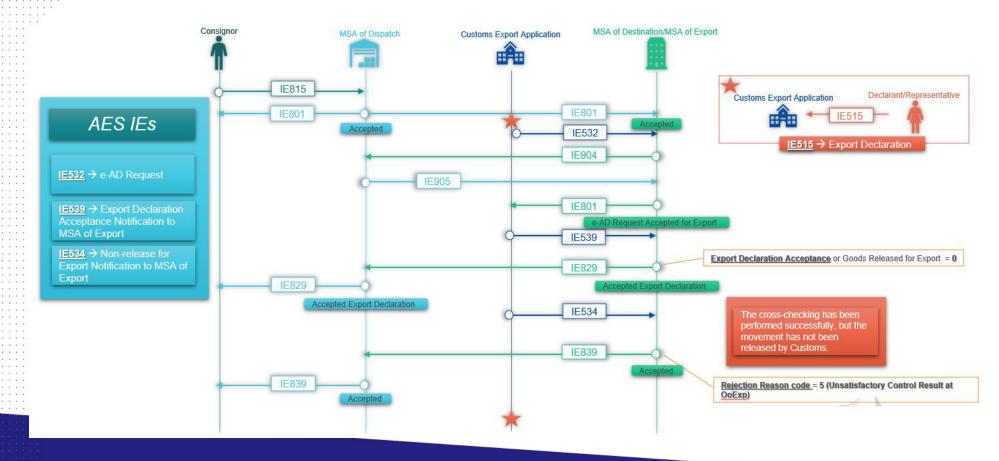

## EXPORT PROCEDURES – LINK WITH AES

## X-check happens in AES (instead of PLDA)

Exchange of messages between EMCS and AES during the different stages of X-checking.

## 2 New states of an e-ad

e-AD Request Accepted for Export Accepted Export Declaration

## 2 main scenarios

Export Operation at Office of Export when MSA of Dispatch same as MSA of Destination/Export Export Operation at Office of Export when MSA of Dispatch different than MSA of Destination/Export

## EXPORT PROCEDURES – LINK WITH AES – HAPPY FLOW

Export Operation at Office of Export followed by Export confirmation of exit (MSA of disp = MSA of dest/exp)

## EXPORT PROCEDURES – LINK WITH AES – HAPPY FLOW

Export Operation at Office of Export followed by Export confirmation of exit (MSA of disp not = MSA of dest/exp)

### **IE829 NOTIFICATION OF ACCEPTED EXPORT (C\_EXP\_NOT)**

- Datagroup Consignee Trader is R (removal of C148)
- Datagroup Export Acceptance becomes **Export Declaration Acceptance/Release**
- The messages is now used for 2 different purposes depending on TC27:
  - Acceptance of Export Declaration (0)
  - Release of Goods for Export (1)
- New condition C222