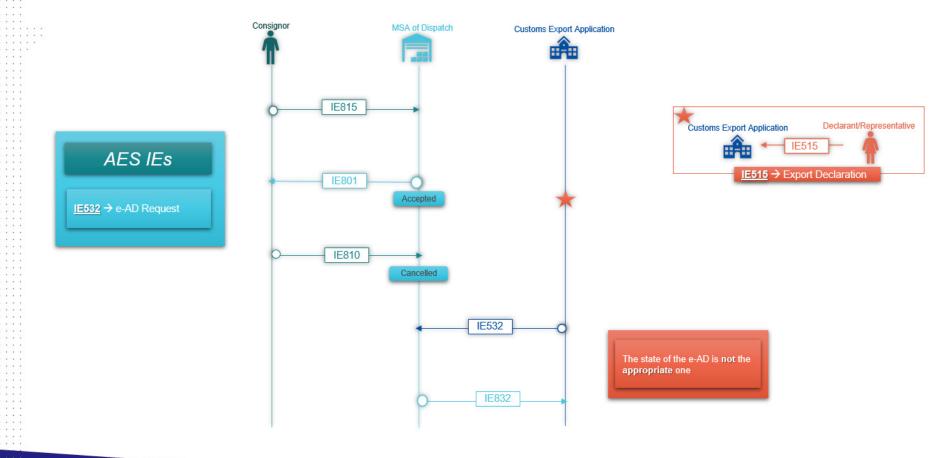

## EXPORT PROCEDURES – LINK WITH AES

## X-check happens in AES (instead of PLDA)

Exchange of messages between EMCS and AES during the different stages of X-checking.

## 2 New states of an e-ad

e-AD Request Accepted for Export Accepted Export Declaration

## 2 main scenarios

Export Operation at Office of Export when MSA of Dispatch same as MSA of Destination/Export Export Operation at Office of Export when MSA of Dispatch different than MSA of Destination/Export

## EXPORT PROCEDURES – LINK WITH AES

State transition diagram when MS of Dispatch is different than MS of Export (see DDNEA main document)