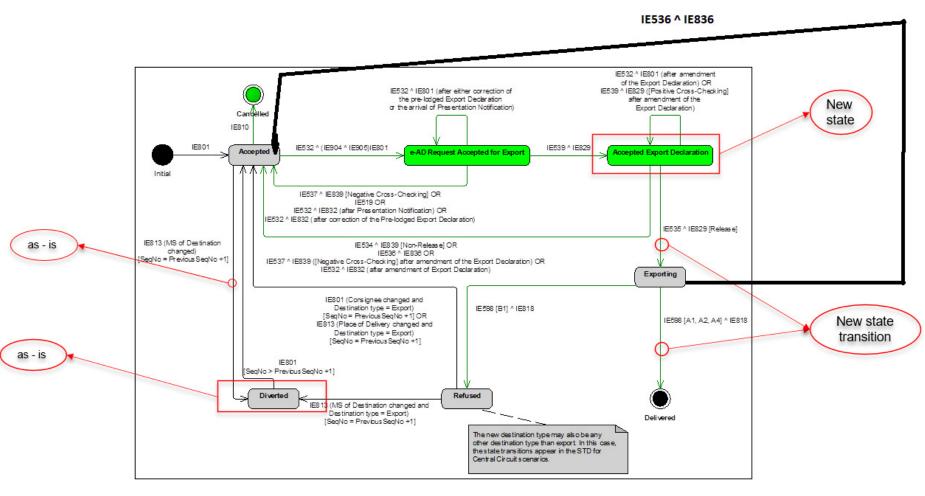

## EXPORT PROCEDURES – LINK WITH AES

State transition diagram when MS of Dispatch is different than MS of Export (see DDNEA main document)