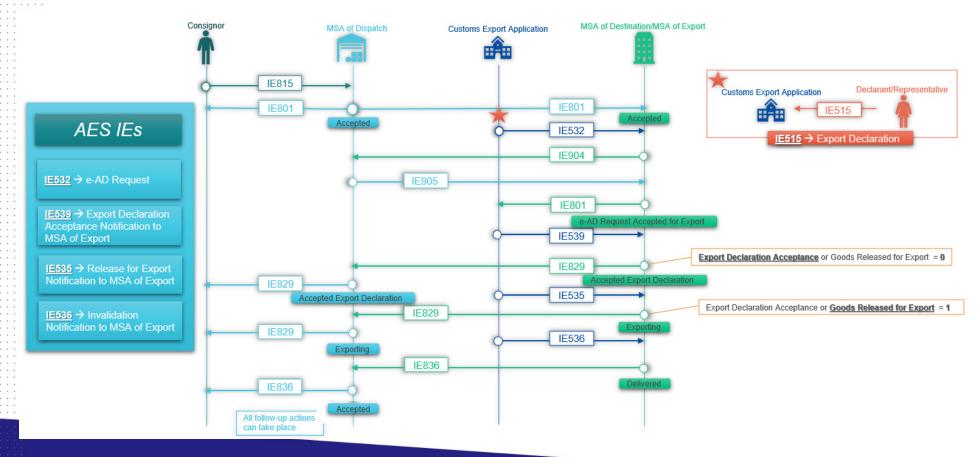

## EXPORT PROCEDURES – LINK WITH AES

## X-check happens in AES (instead of PLDA)

Exchange of messages between EMCS and AES during the different stages of X-checking.

## 2 New states of an e-ad

e-AD Request Accepted for Export Accepted Export Declaration

## 2 main scenarios

Export Operation at Office of Export when MSA of Dispatch same as MSA of Destination/Export Export Operation at Office of Export when MSA of Dispatch different than MSA of Destination/Export

## EXPORT PROCEDURES – LINK WITH AES

State transition diagram when MS of Dispatch is different than MS of Export (see DDNEA main document)